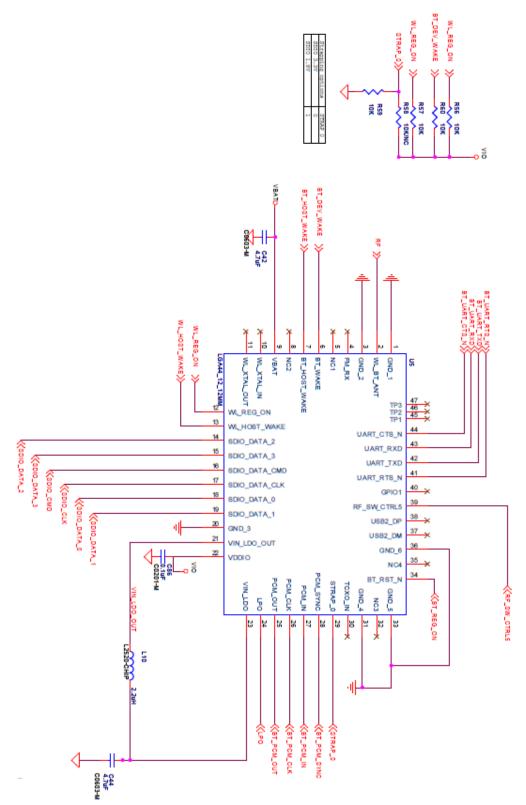

# AW-CM467-SUR

# IEEE 802.11 1X1 a/b/g/n/ac Wireless LAN and

# Bluetooth 5

### 12x12 LGA module

### **Reference Design Guide**

Rev. A

(For Standard)

The information contained herein is the exclusive property of AzureWave and shall not be distributed, reproduced, or disclosed in whole or in part without prior written permission of AzureWave.



#### **Revision History**

| Version | Revision<br>Date | Description     | Initials | Approved  |
|---------|------------------|-----------------|----------|-----------|
| Α       | 2021/04/14       | Initial Version | JM.Pang  | N.C. Chen |
|         |                  |                 |          |           |
|         |                  |                 |          |           |





The information contained herein is the exclusive property of AzureWave and shall not be distributed, reproduced, or disclosed in whole or in part without prior written permission of AzureWave.